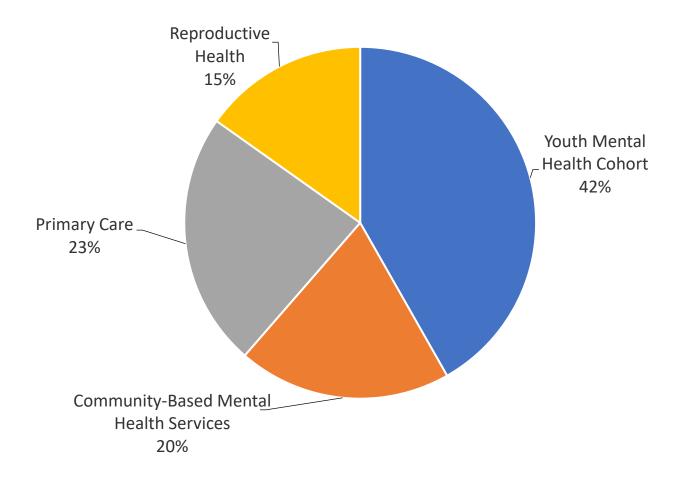

## **Grant Healthcare Foundation**

## **2024 Grants Awarded by Health Focus Area**



## 2024 Grantees

| Organization Name                  | Project Name | Amount Awarded                               |          |
|------------------------------------|--------------|----------------------------------------------|----------|
| Alternatives, Inc.                 |              | General Operating Support                    | \$30,000 |
|                                    |              | Youth Mental Health Cohort                   |          |
| Breakthrough Urban Ministries      |              | General Operating Support                    | \$25,000 |
| Brighton Park Neighborhood Council |              | General Operating Support                    | \$30,000 |
|                                    |              | Youth Mental Health Cohort                   |